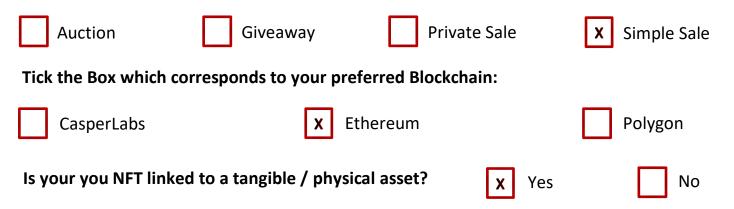

#### The WISe.Art Contract foundation:

At WISe.ART we allow artists to choose the blockchain on which they want their art to appear. To date we offer our partners the following blockchain options:

- CasperLab
- Polygon
- Ethereum

We also offer cross-asset certification by offering our artists the possibility to create an unbreakable link between the artist's NFT and the physical art piece when sold as a package. If the NFT is Linked to the sale of a tangible asset we advise that the digital asset should be priced at 10% of its physical counterpart. However, if the digital asset guarantees the procurement of the tangible asset, this may then be sold at the full price of the physical piece.

#### Tick the Box which corresponds to your preferred sales strategy:

\*The WISe.ART platform currently only offers auctions on the CasperLabs Blockchain\*